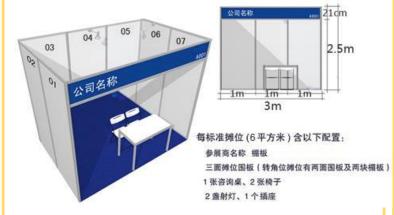

#### Standard Stand £1500

The Shell scheme stand package includes the following:

- ✓ 6sq mtrs stand
- Space, panel walls and carpet
- Front desk & 2 chairs
- Fascia
- Power socket and Lights
- ✓ Wastepaper bin
- Show guide & UK brochure entries
- ✓ UK Pavilion Hanging banner
- One day mission to visit government officials