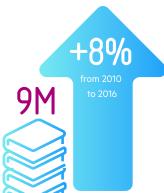

### WHAT IS HAPPENING

- REVENUE: R\$54.9 BILLION IN 2016
- 630% INCREASE IN STUDENTS REGISTERED IN ONLINE EDUCATION COURSES (+1,5MI) OVER THE PAST 10 YEARS, NOW REPRESENTING 18% OF THE TOTAL.
- AIMING TO EXPAND THE OFFER OF COURSES AND NUMBER OF STUDENTS: