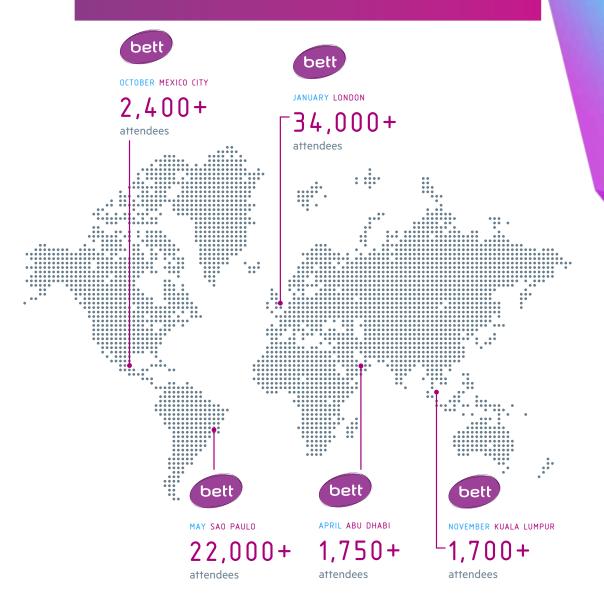

### WHY EXHIBIT

BETT IS NOW A SERIES OF WORLD-CLASS EVENTS
PROMOTING THE DISCOVERY OF TECHNOLOGY AND
KNOWLEDGE TO ENHANCE LIFELONG LEARNING.

Our London event attracts an international audience and is the flagship of our global series. Combined, the Bett events attract almost 60,000 educators, leaders and practitioners alongside more than 1,200 technology providers from around the globe.