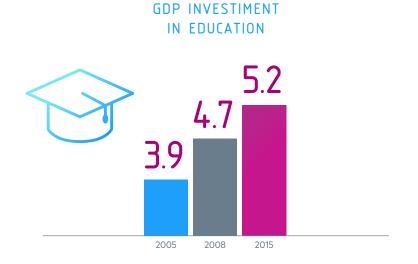

### BRAZIL AND EDUCATION MARKET

FOR THE GOVERNMENT AND...

... PERCENTAGE OF GDP INVESTED
IN EDUCATION HAS INCREASED

THE CONSTITUTION SETS ASIDE

WHAT IS HAPPENING

To improve country's position in the PISA ranking (60 out of 76)