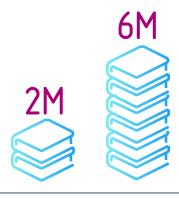

### WHAT IS HAPPENING

- REVENUE: R\$54.9 BILLION IN 2016
- 630% INCREASE IN STUDENTS REGISTERED IN ONLINE EDUCATION COURSES (+1,5MI) OVER THE PAST 10 YEARS, NOW REPRESENTING 18% OF THE TOTAL.
- AIMING TO EXPAND THE OFFER OF COURSES AND NUMBER OF STUDENTS: