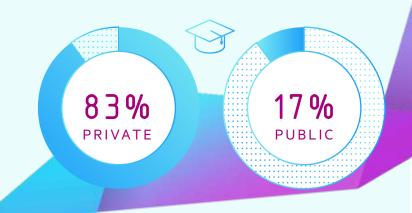

### **ELEMENTARY EDUCATION**

STUDENTS 40M

Public

Private

49M TOTAL

TEACHERS

TOTAL

INSTITUTIONS