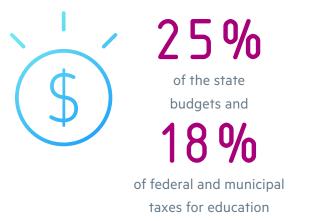

### BRAZIL AND EDUCATION MARKET

FOR THE GOVERNMENT AND...

... PERCENTAGE OF GDP INVESTED
IN EDUCATION HAS INCREASED

THE CONSTITUTION SETS ASIDE

WHAT IS HAPPENING

To improve country's position in the PISA ranking (60 out of 76)