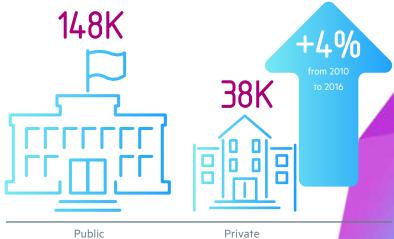

### HIGHER EDUCATION

STUDENTS

TEACHERS

INSTITUTIONS

Public

Private

384K TOTAL

2,111

Private

2,407

8 M TOTAL

+3M 2016 than 2006