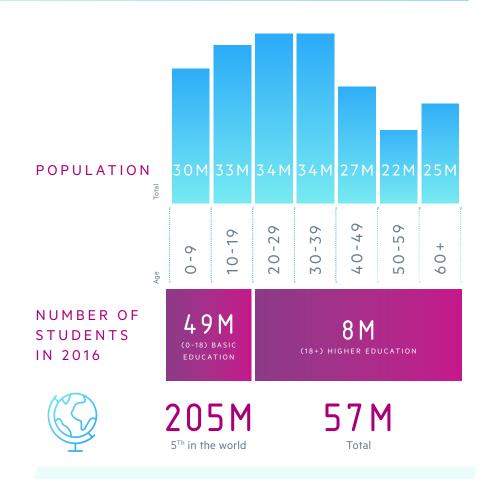

### BRAZIL AND EDUCATION MARKET

THE MARKET HAS A LOT OF ROOM TO GROW!

### **ELEMENTARY EDUCATION**

STUDENTS 40M

Public

Private

49M TOTAL

TEACHERS

TOTAL

INSTITUTIONS

186K TOTAL

### HIGHER EDUCATION

STUDENTS

TEACHERS

INSTITUTIONS

Public

Private

384K TOTAL

2,111

Private

2,407

8 M TOTAL

+3M 2016 than 2006