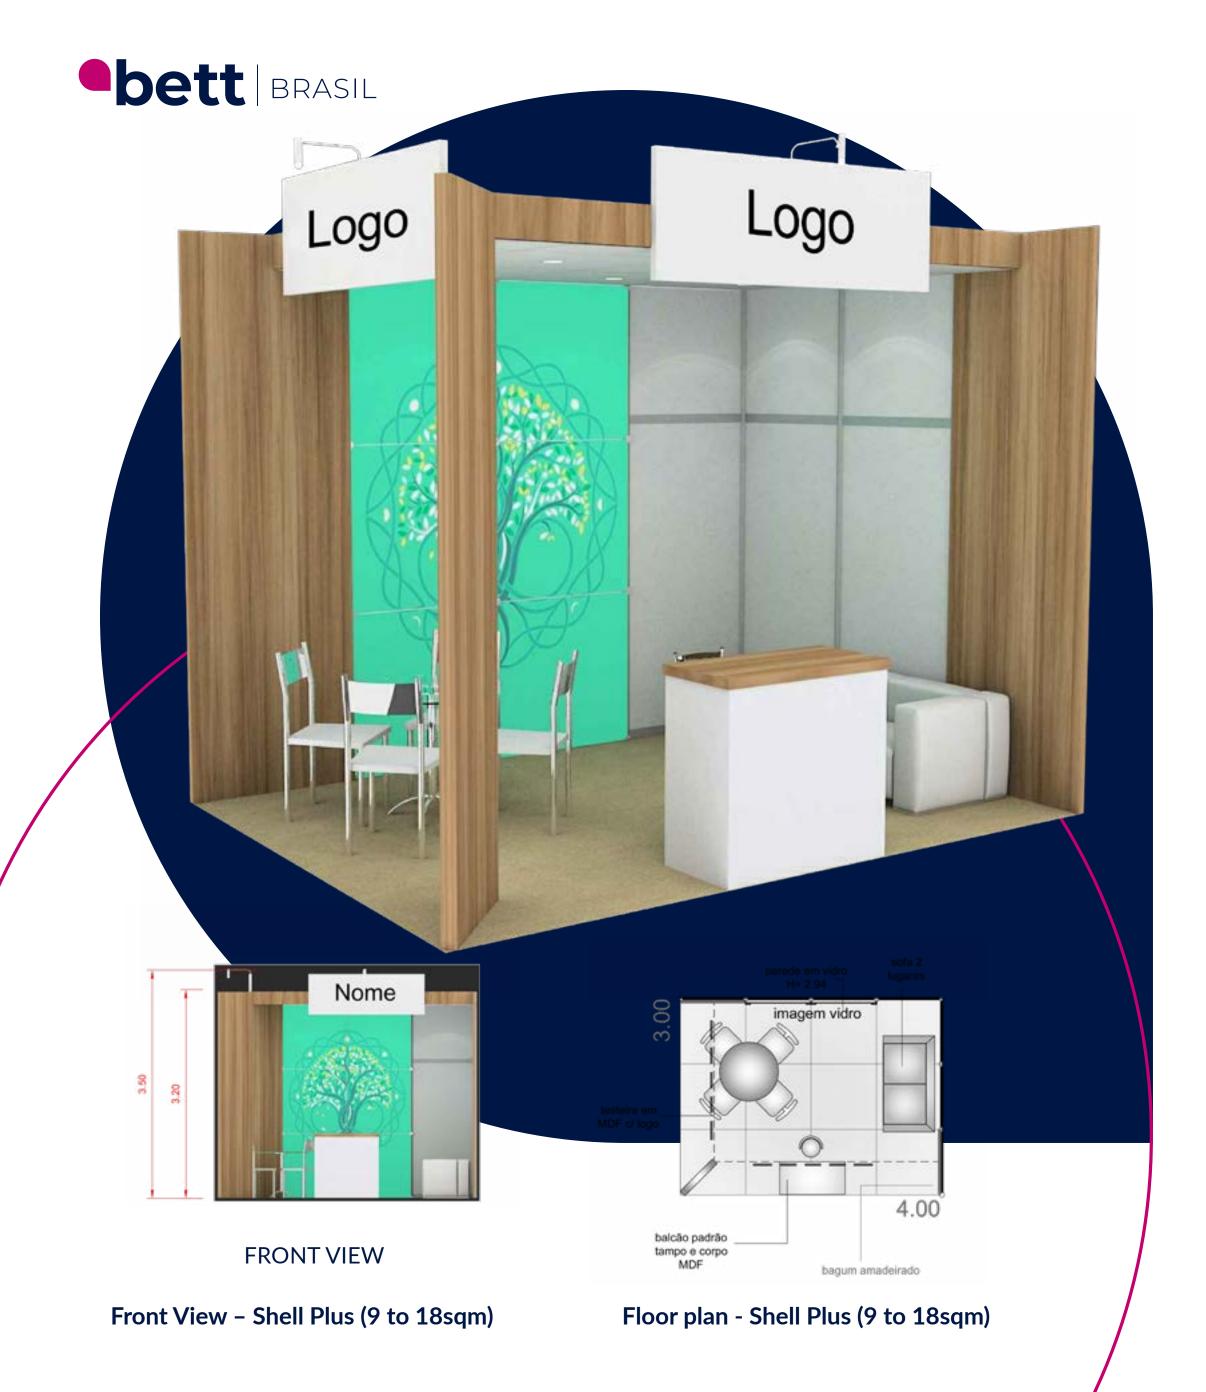

### Shell Plus (9 to 18sqm)

### Spaces from 9 to 18sqm

1. Floor: Carpet in beige color

**2. Paneled walls:** in white TS.

3. Pergolas: Stand will be supported by aluminum pergolas with wooden lining

4. Open Ceiling: Closed by white PVC-lined boards

5. Built columns: Wooden battens coated with laminate/MDF plywood sheets

6. Lighting: internal area will be lit by LED floodlights

7. Stand fascia: Company logo with LED lighting

**8. Visual communication:** 1 vinyl printed image chose by exhibitor measuring 2m x 3m

9. Electric outlet: sockets will be installed according with project

10. 2x1m Storage Space with door, keys and two shelves.

#### Furniture package for Plus Scheme • R\$ 1.088

### Included itemsTable1Chair4Bin basket1Stool1Counter12 Seater Sofa1

\*All images are merely illustrative

1. Floor: Carpet in beige color

**2. Paneled walls:** in white TS.

3. Pergolas: Stand will be supported by aluminum pergolas with wooden lining