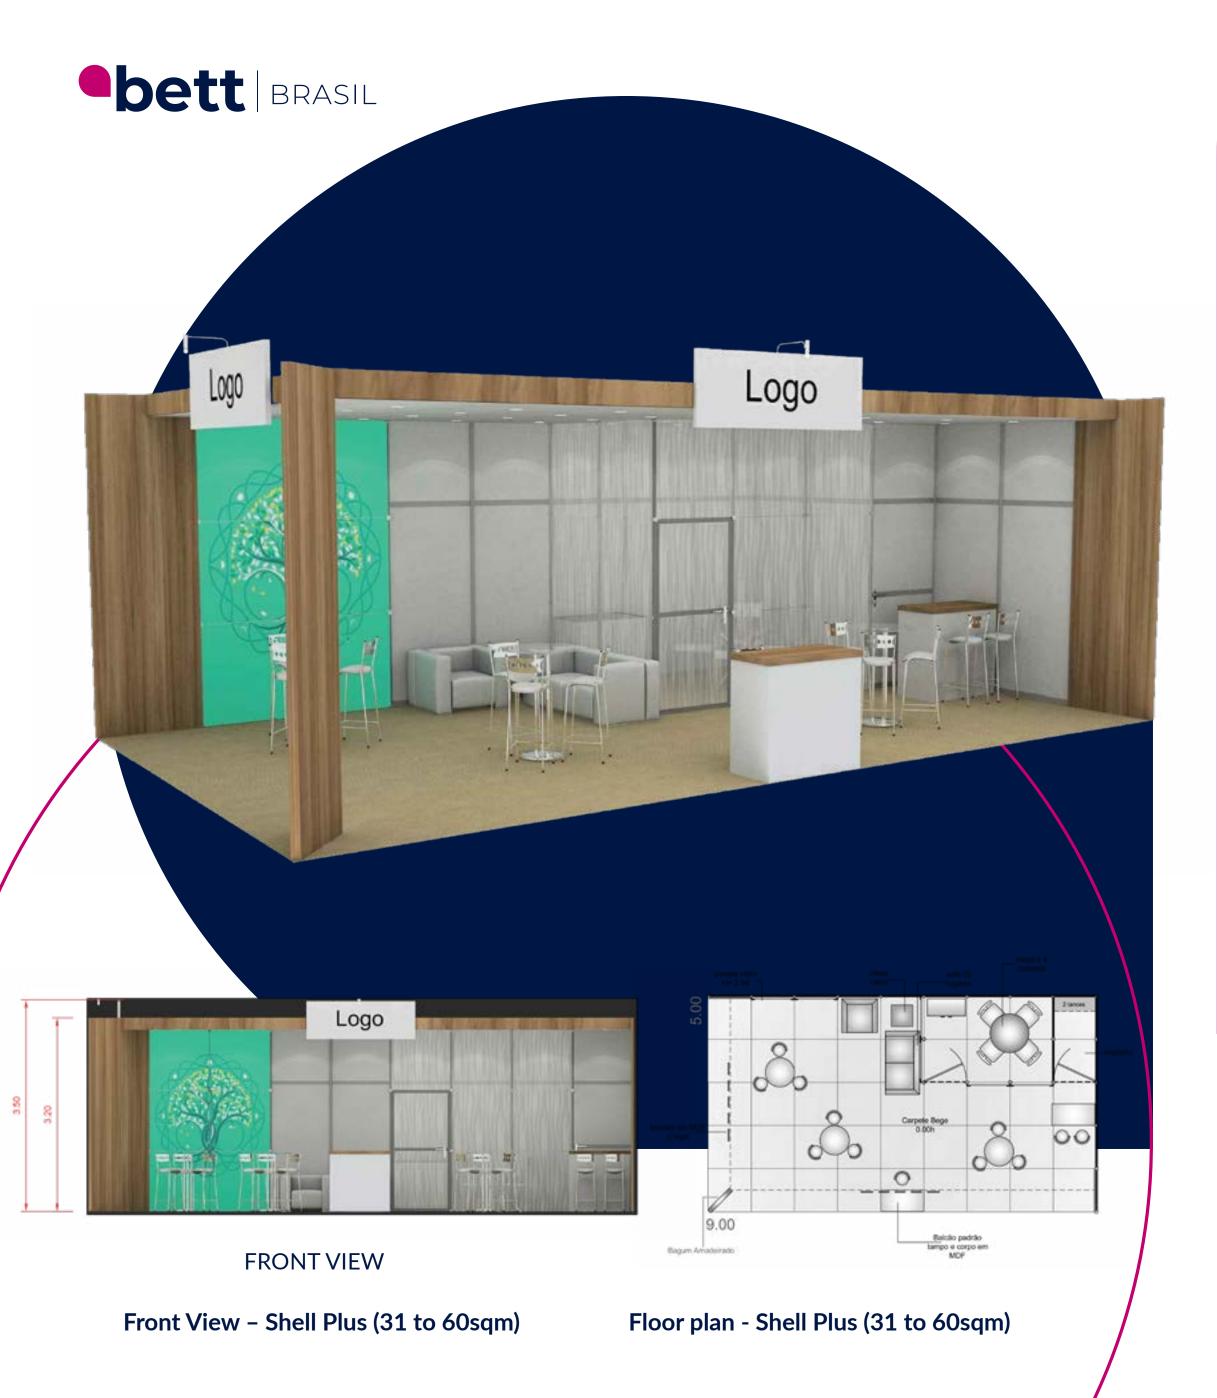

## \$ **592** /sqm

Spaces from 31 to 60sqm

1. Floor: Carpet in beige color

**2. Paneled walls:** in white TS.

3. Pergolas: Stand will be supported by aluminum pergolas with wooden lining

4. Open Ceiling: Closed by white PVC-lined boards

5. Built columns: Wooden battens coated with laminate/MDF plywood sheets

6. Lighting: internal area will be lit by LED floodlights

7. Stand fascia: Company logo with LED lighting

8. Visual communication: 1 vinyl printed image supplied by exhibitor measuring 2m x 3m

9. Electric outlet: sockets will be installed according with project

10. 1 Meeting Room with Blasted Glass