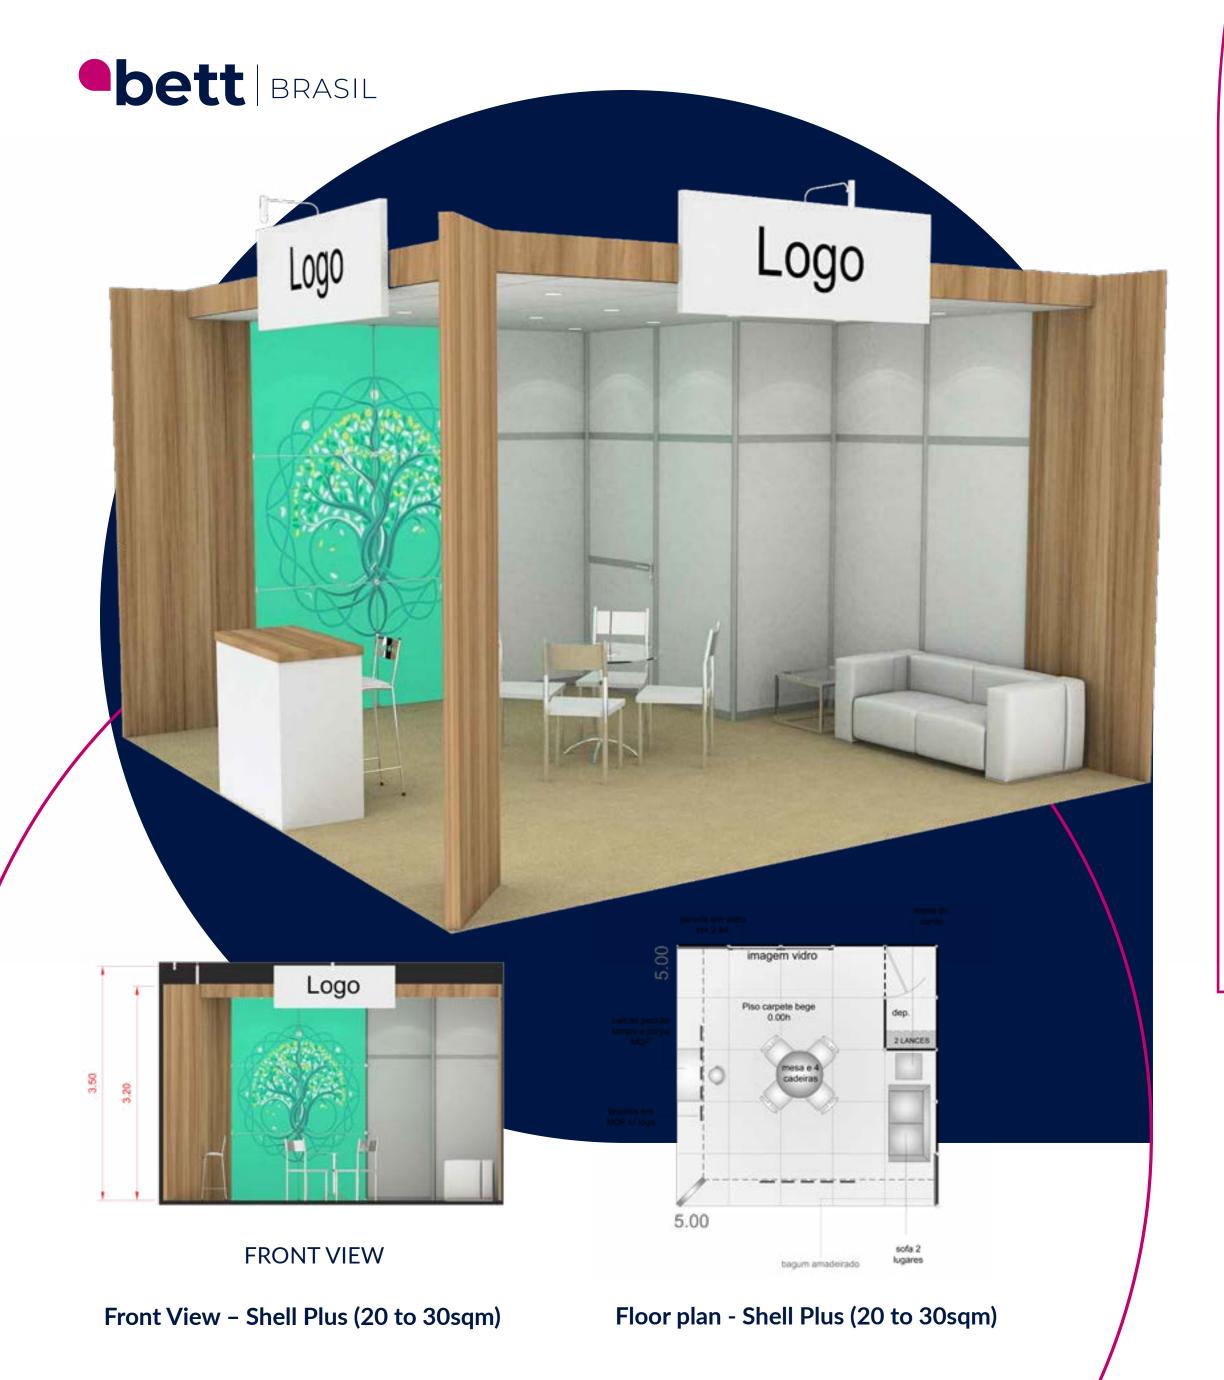

### Shell Plus (9 to 18sqm)

### Spaces from 9 to 18sqm

1. Floor: Carpet in beige color

**2. Paneled walls:** in white TS.

3. Pergolas: Stand will be supported by aluminum pergolas with wooden lining

4. Open Ceiling: Closed by white PVC-lined boards

5. Built columns: Wooden battens coated with laminate/MDF plywood sheets

6. Lighting: internal area will be lit by LED floodlights

7. Stand fascia: Company logo with LED lighting

**8. Visual communication:** 1 vinyl printed image chose by exhibitor measuring 2m x 3m

9. Electric outlet: sockets will be installed according with project

10. 2x1m Storage Space with door, keys and two shelves.