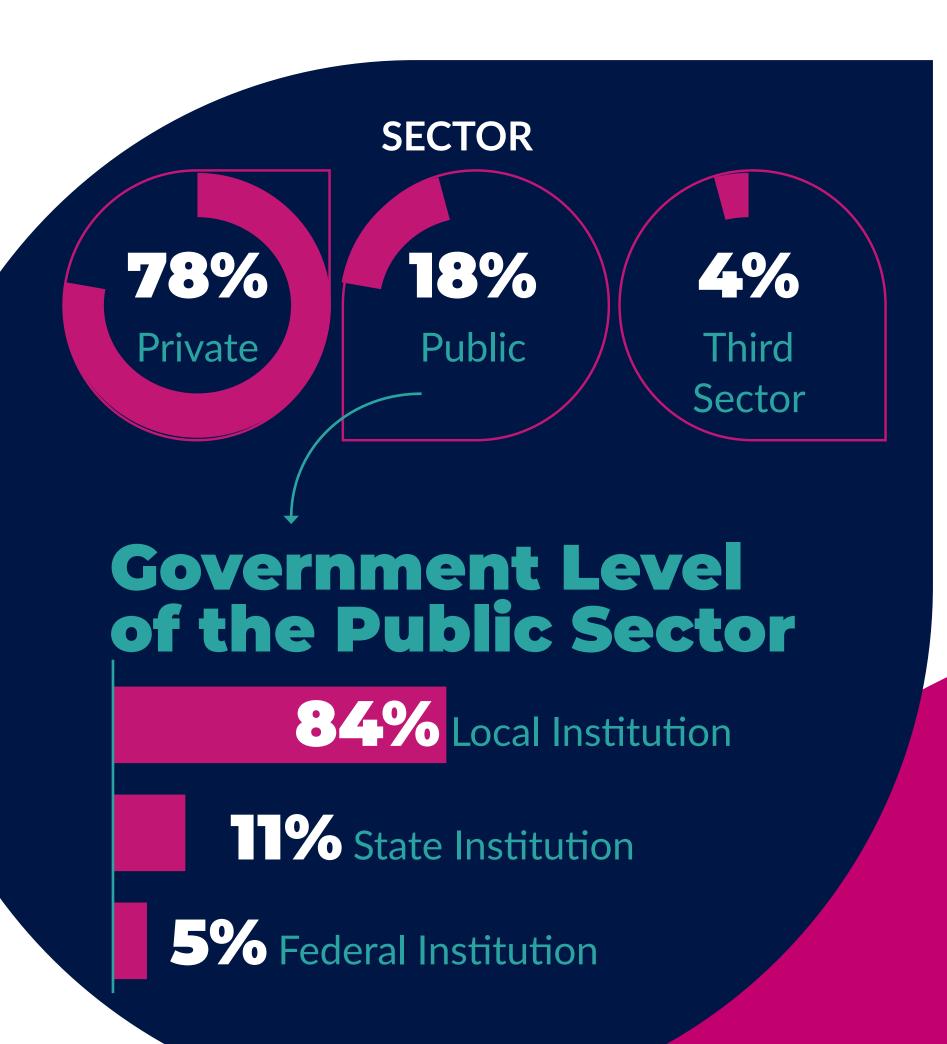

# **Active participation** of the Public Sector and Government Authorities

149

Government institutions

170

Government representatives

### Gov Delegations

Bett Brasil initiative at Consed - Conselho Nacional de Secretários de Educação and Undime - União Nacional dos Dirigentes Municipais de Educação, to enable the participation of educational Secretaries and Officers of the whole country.