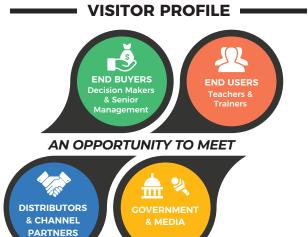

# WHY DIDAC INDIA?

- Only platform to connect with education institutions
- 200+ exhibitors
- Over 85% retention of exhibitors
- Visitors and buyers from more than 35 countries
- Opportunity to create agents and distributors
- Thousands of quality visitors
- Network and create business opportunities
- Power-packed conferences
- Live parallel workshops and much more...