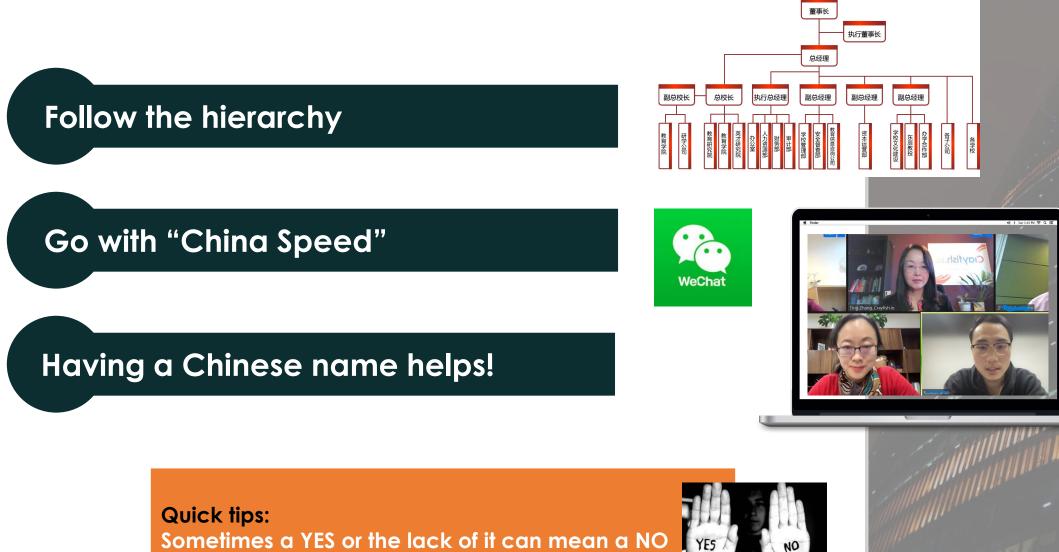

## Successful Meetings

Be prepared for a large group

Identify the most senior figure

Give business cards to everyone

Get to know people personally

Enjoy the hospitality if offered

Dinner Tips: Avoid politically sensitive topics

### Get your message understood quickly & accurately

- Important information is best to be presented in **bilingual** form
- Hire your own **interpreter** for your China trip or even for Zoom calls!