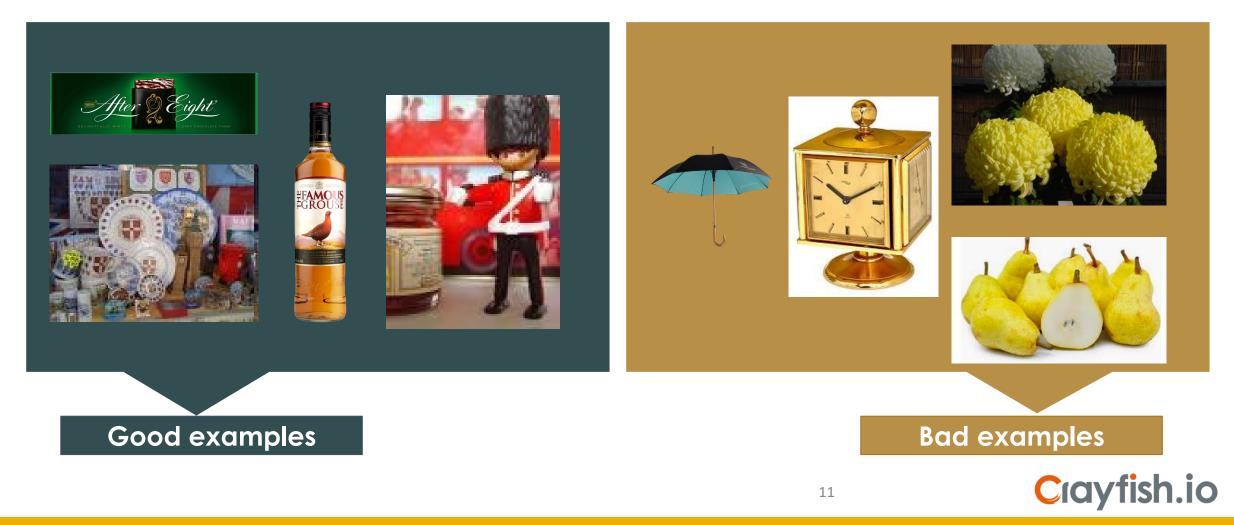

### CHINA TRIP: Take small gifts...

# ...To show your **intention** matters ....and **respect**