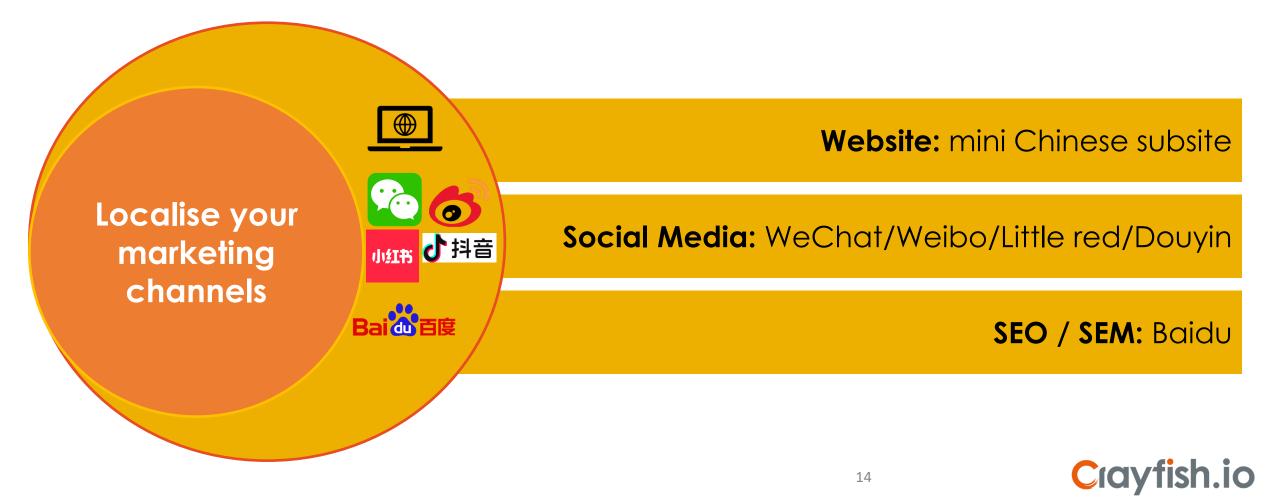

### Get your message understood quickly & accurately

- Important information is best to be presented in **bilingual** form
- Hire your own **interpreter** for your China trip or even for Zoom calls!